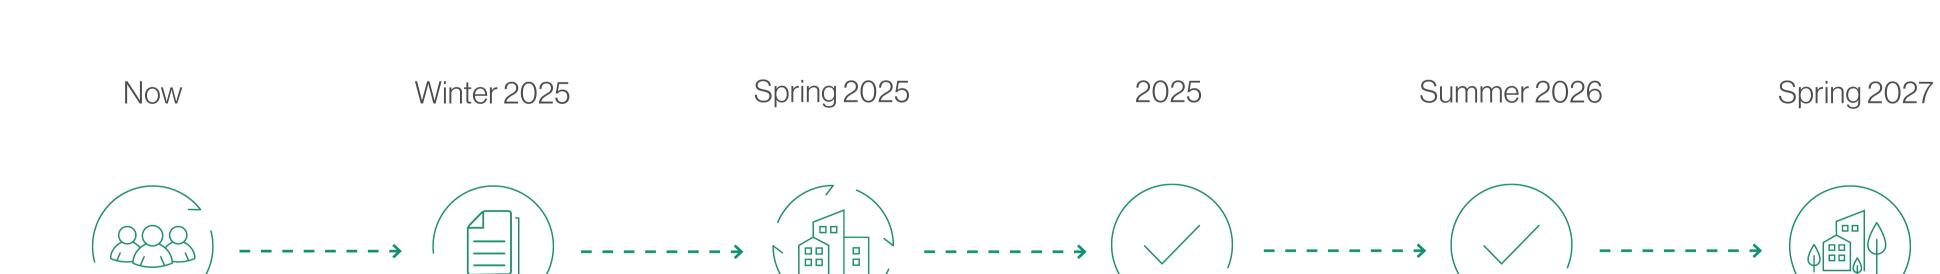

## Next Steps

Public consultation

Develop design and incorporate feedback Planning application submission Planning decision

Reserved matters application Development commences